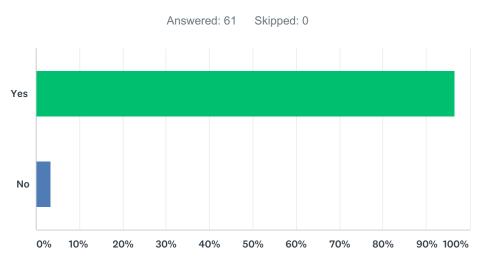

## Q1 Does your child use the internet at home?

| ANSWER CHOICES | RESPONSES |    |
|----------------|-----------|----|
| Yes            | 96.72%    | 59 |
| No             | 3.28%     | 2  |
| TOTAL          |           | 61 |