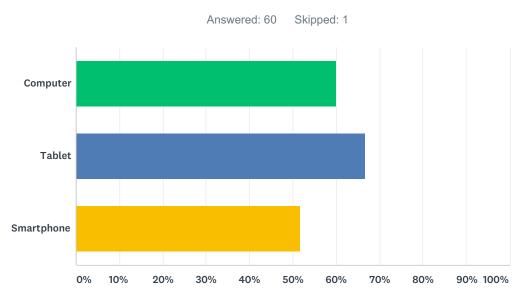

## Q3 What do they use to access the internet?

| ANSWER CHOICES        | RESPONSES |    |
|-----------------------|-----------|----|
| Computer              | 60.00%    | 36 |
| Tablet                | 66.67%    | 40 |
| Smartphone            | 51.67%    | 31 |
| Total Respondents: 60 |           |    |