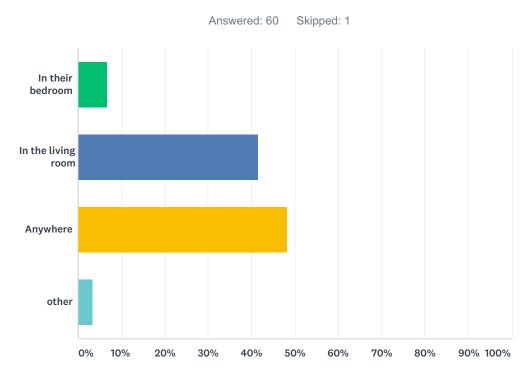

## Q5 Where do they access the internet?

#### Internet Safety - Families

| ANSWER CHOICES     | RESPONSES |    |
|--------------------|-----------|----|
| In their bedroom   | 6.67%     | 4  |
| In the living room | 41.67%    | 25 |
| Anywhere           | 48.33%    | 29 |
| other              | 3.33%     | 2  |
| TOTAL              |           | 60 |