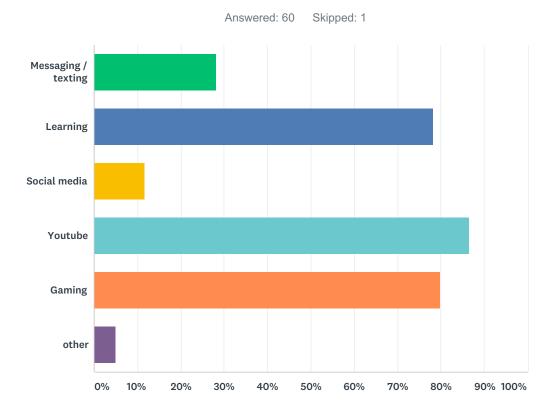

#### Internet Safety - Families

| ANSWER CHOICES        | RESPONSES |    |
|-----------------------|-----------|----|
| Messaging / texting   | 28.33%    | 17 |
| Learning              | 78.33%    | 47 |
| Social media          | 11.67%    | 7  |
| Youtube               | 86.67%    | 52 |
| Gaming                | 80.00%    | 48 |
| other                 | 5.00%     | 3  |
| Total Respondents: 60 |           |    |