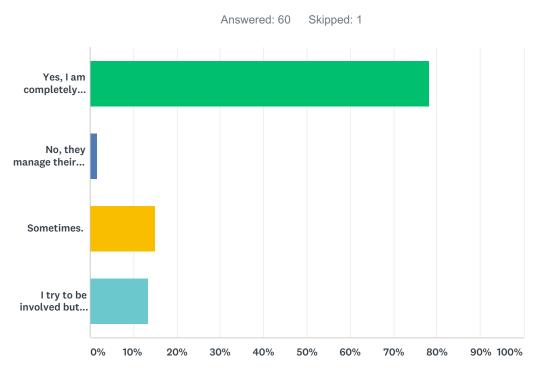

## Q6 What do they use their device for?

| ANSWER CHOICES                                | RESPONSES | RESPONSES |  |
|-----------------------------------------------|-----------|-----------|--|
| Yes, I am completely aware of their activity. | 78.33%    | 47        |  |
| No, they manage their activity online.        | 1.67%     | 1         |  |
| Sometimes.                                    | 15.00%    | 9         |  |
| I try to be involved but it can be difficult. | 13.33%    | 8         |  |
| Total Respondents: 60                         |           |           |  |