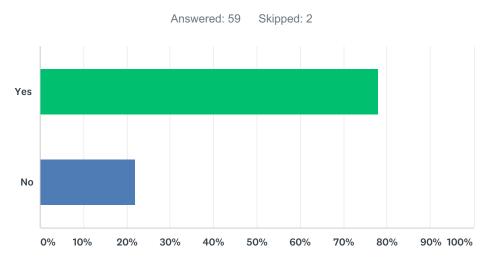

| ANSWER CHOICES | RESPONSES |    |
|----------------|-----------|----|
| Yes            | 77.97%    | 46 |
| No             | 22.03%    | 13 |
| TOTAL          |           | 59 |