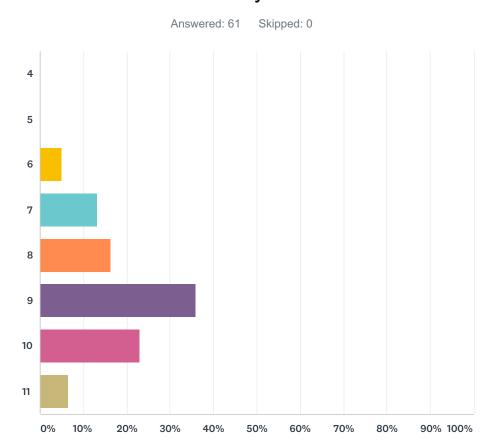

| ANSWER CHOICES | RESPONSES |    |
|----------------|-----------|----|
| 4              | 0.00%     | 0  |
| 5              | 0.00%     | 0  |
| 6              | 4.92%     | 3  |
| 7              | 13.11%    | 8  |
| 8              | 16.39%    | 10 |
| 9              | 36.07%    | 22 |
| 10             | 22.95%    | 14 |
| 11             | 6.56%     | 4  |
| TOTAL          |           | 61 |