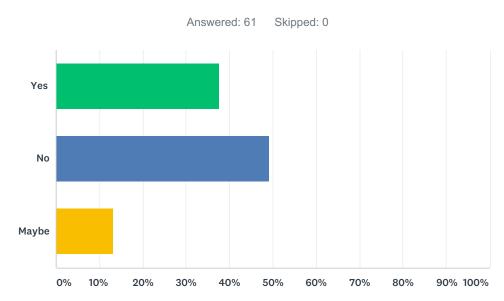

# Q8 Would you like any help to learn more about how to keep your child safe online?

| ANSWER CHOICES | RESPONSES |    |
|----------------|-----------|----|
| Yes            | 37.70%    | 23 |
| No             | 49.18%    | 30 |
| Maybe          | 13.11%    | 8  |
| TOTAL          |           | 61 |