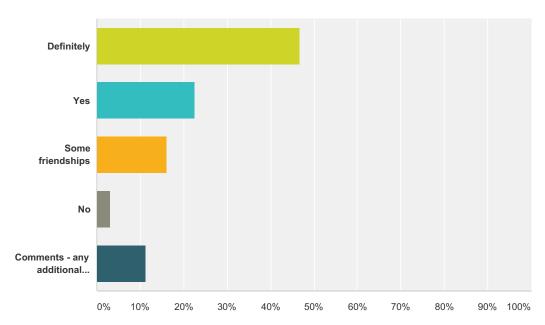

### Q5 Has your child developed friendships with other children?

Answered: 62 Skipped: 1

| Answer Choices                                       | Responses        |
|------------------------------------------------------|------------------|
| Definitely                                           | <b>46.77%</b> 29 |
| Yes                                                  | <b>22.58%</b> 14 |
| Some friendships                                     | <b>16.13%</b> 10 |
| No                                                   | 3.23%            |
| Comments - any additional information that may help? | 11.29%           |
| Total                                                | 62               |