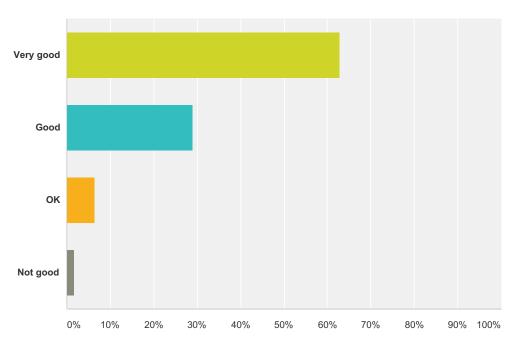

# Q4 Does your child have a good relationship with their teacher?

Answered: 62 Skipped: 1

| Answer Choices | Responses |    |
|----------------|-----------|----|
| Very good      | 62.90%    | 39 |
| Good           | 29.03%    | 18 |
| ОК             | 6.45%     | 4  |
| Not good       | 1.61%     | 1  |
| Total          |           | 62 |