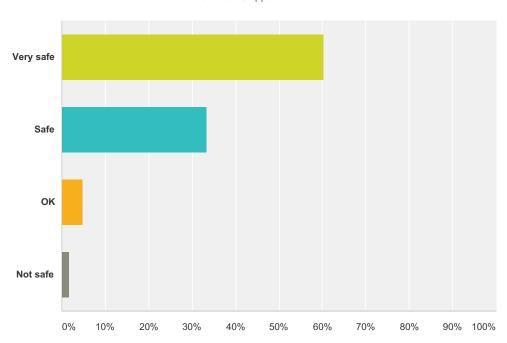

#### Q3 Does your child feel safe in school?

Answered: 63 Skipped: 0

| Answer Choices | Responses |    |
|----------------|-----------|----|
| Very safe      | 60.32%    | 38 |
| Safe           | 33.33%    | 21 |
| ОК             | 4.76%     | 3  |
| Not safe       | 1.59%     | 1  |
| Total          |           | 63 |