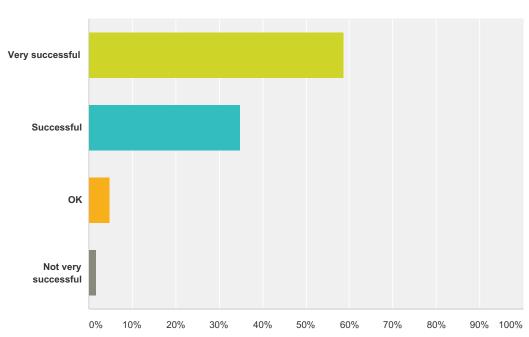

#### Q1 How successful has the transition into the new class been?

| Answer Choices      | Responses        |
|---------------------|------------------|
| Very successful     | <b>58.73%</b> 37 |
| Successful          | <b>34.92%</b> 22 |
| ок                  | <b>4.76%</b> 3   |
| Not very successful | 1.59%            |
| Total               | 63               |