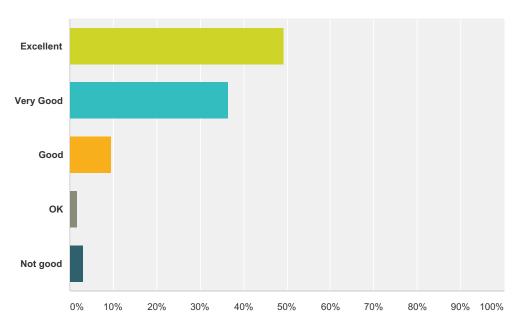

### Q6 How would you rate the start of the year so far?

| Answer Choices | Responses        |
|----------------|------------------|
| Excellent      | <b>49.21%</b> 31 |
| Very Good      | <b>36.51%</b> 23 |
| Good           | <b>9.52%</b> 6   |
| ок             | <b>1.59%</b> 1   |
| Not good       | 3.17%            |
| Total          | 63               |