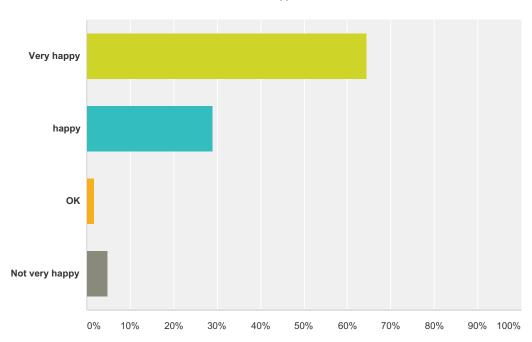

#### Q2 Is your child happy in their new class?

| Answer Choices | Responses         |   |
|----------------|-------------------|---|
| Very happy     | <b>64.52%</b> 40  | 0 |
| happy          | <b>29.03</b> % 18 | 8 |
| ок             | 1.61%             | 1 |
| Not very happy | 4.84%             | 3 |
| Total          | 62                | 2 |